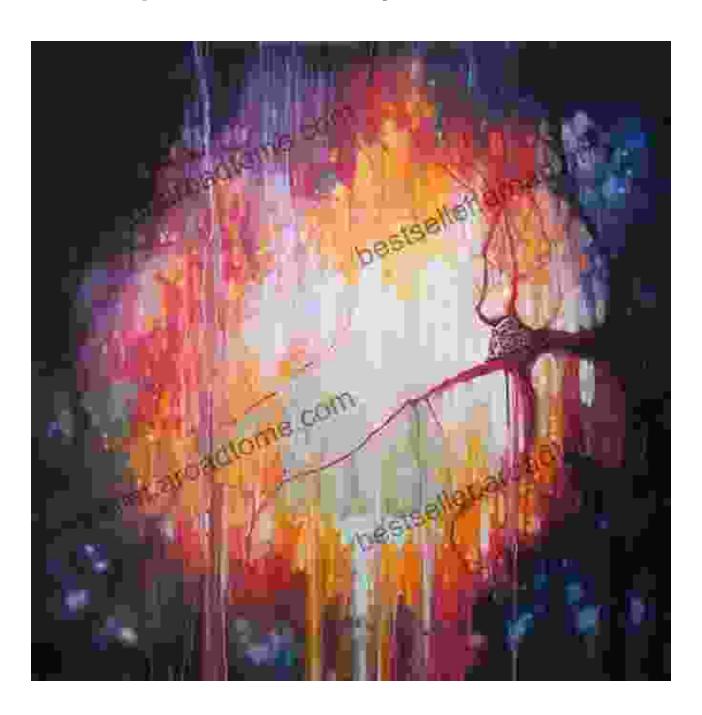

**Ethereal Landscapes: The Hallmarks of Doyle's Art** 

Elizabeth Doyle's artistic style is characterized by ethereal landscapes that elicit a sense of wonder and introspection. Her paintings evoke a dreamlike atmosphere, inviting viewers to immerse themselves in hidden worlds and explore the depths of their own imagination.

Through the use of soft, muted colors and fluid brushstrokes, Doyle creates a palpable sense of movement and depth. Her compositions often feature

vast horizons, hazy mountains, and swirling skies, creating an otherworldly ambiance that captivates the senses.